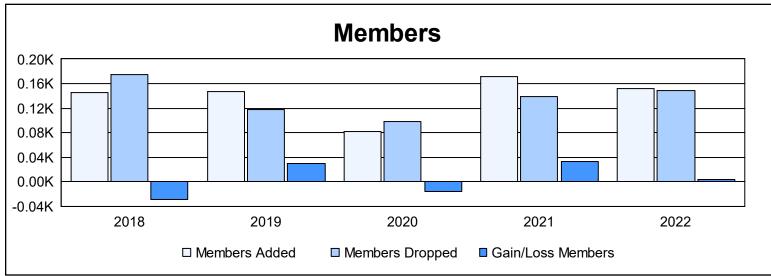

District 11 D2 As of June 2022 Cumulative

| Year      | New<br>Clubs | Dropped<br>Clubs | Gain/<br>Loss<br>Clubs | New<br>Members | Charter<br>Members | Reinstate<br>Members | Transfer<br>Members | Total<br>Member<br>Added | Total<br>Members<br>Dropped | Gain/<br>Loss<br>Members |
|-----------|--------------|------------------|------------------------|----------------|--------------------|----------------------|---------------------|--------------------------|-----------------------------|--------------------------|
| 2017-2018 | 0            | 2                | -2                     | 132            | 1                  | 7                    | 5                   | 145                      | 174                         | -29                      |
| 2018-2019 | 1            | 0                | 1                      | 120            | 20                 | 5                    | 2                   | 147                      | 118                         | 29                       |
| 2019-2020 | 0            | 0                | 0                      | 75             | 0                  | 5                    | 2                   | 82                       | 98                          | -16                      |
| 2020-2021 | 3            | 0                | 3                      | 94             | 74                 | 3                    | 1                   | 172                      | 139                         | 33                       |
| 2021-2022 | 0            | 1                | -1                     | 137            | 1                  | 7                    | 7                   | 152                      | 149                         | 3                        |
| Average   | 1            | 1                | 0                      | 112            | 19                 | 5                    | 3                   | 140                      | 136                         | 4                        |