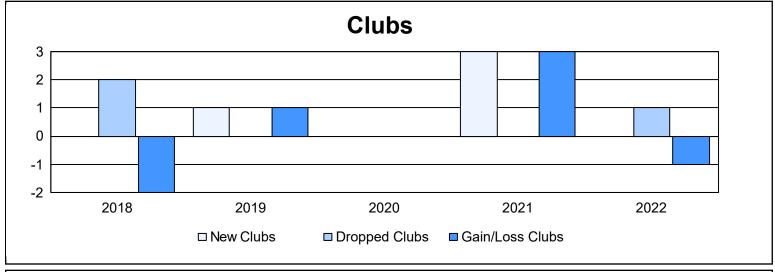

District 11 D2 As of June 2022 Cumulative

| Year      | New<br>Clubs | Dropped<br>Clubs | Gain/<br>Loss<br>Clubs | New<br>Members | Charter<br>Members | Reinstate<br>Members | Transfer<br>Members | Total<br>Member<br>Added | Total<br>Members<br>Dropped | Gain/<br>Loss<br>Members |
|-----------|--------------|------------------|------------------------|----------------|--------------------|----------------------|---------------------|--------------------------|-----------------------------|--------------------------|
| 2017-2018 | 0            | 2                | -2                     | 132            | 1                  | 7                    | 5                   | 145                      | 174                         | -29                      |
| 2018-2019 | 1            | 0                | 1                      | 120            | 20                 | 5                    | 2                   | 147                      | 118                         | 29                       |
| 2019-2020 | 0            | 0                | 0                      | 75             | 0                  | 5                    | 2                   | 82                       | 98                          | -16                      |
| 2020-2021 | 3            | 0                | 3                      | 94             | 74                 | 3                    | 1                   | 172                      | 139                         | 33                       |
| 2021-2022 | 0            | 1                | -1                     | 137            | 1                  | 7                    | 7                   | 152                      | 149                         | 3                        |
| Average   | 1            | 1                | 0                      | 112            | 19                 | 5                    | 3                   | 140                      | 136                         | 4                        |